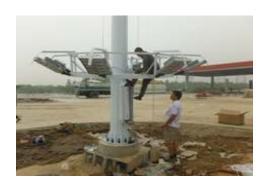

#### High Mast AreA Lighting

U-Tron High Mast Area Lighting is the most economical way to brighten more than 100meter radius area. It is the most powerful area lighting that can be used in the service areas on express ways, gymnassiums, city squares and other places that needs to illuminate wide areas.

## **Technical Drawing**

©2013 U-Tron (Beijing) Electronics Co., LTD
All rights reserved
Specifications are subject to change without notice

22-Jul-13 data subject to change