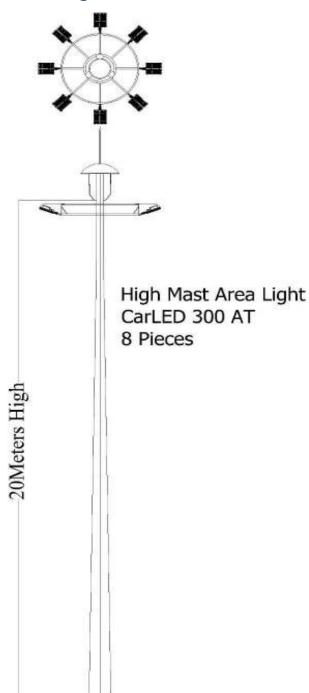

#### **Product Technical Data**

General Informaion **Product Dimensions** 

Circular Diameter Connector Type Hardwire 3M 50000hr Life Span Lamp Height 20M

#### **Light Characteristics**

Efficacy 100lm/W 120 D Beam Angle

CCT 2700-3000K,4500-6000K Ordering Information

Product Number Flux 240,000lm 68HM-C08-20M 80

Product Name High Mast Area Light

Color Rending Index Product Ordering Name

High Mast 20M-8 CarLED

**Electrical Characteristics** No of Pole

2400W 8 CarLED Wattage Light per pole 220VAC Weight Per Light 13 Kilos Voltage