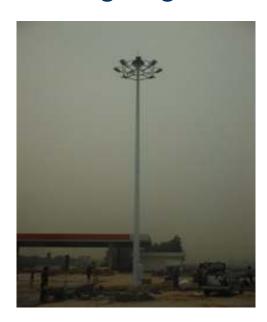

#### High Mast AreA Lighting

U-Tron High Mast Area Lighting is the most economical way to brighten more than 100meter radius area. It is the most powerful area lighting that can be used in the service areas on express ways, gymnassiums, city squares and other places that needs to illuminate wide areas.