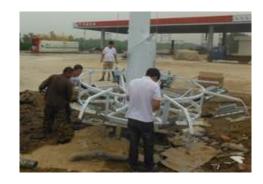

#### High Mast AreA Lighting

U-Tron High Mast Area Lighting is the most economical way to brighten more than 100meter radius area. It is the most powerful area lighting that can be used in the service areas on express ways, gymnassiums, city squares and other places that needs to illuminate wide areas.

## **Technical Drawing**

©2013 U-Tron (Beijing) Electronics Co., LTD
All rights reserved
Specifications are subject to change without notice

22-Jul-13 data subject to change