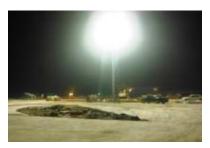

#### High Mast AreA Lighting

U-Tron High Mast Area Lighting is the most economical way to brighten more than 100meter radius area. It is the most powerful area lighting that can be used in the service areas on express ways, gymnassiums, city squares and other places that needs to illuminate wide areas.