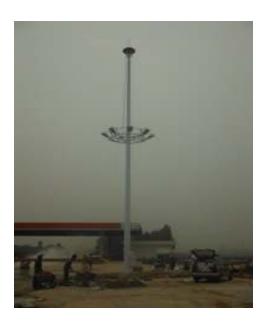

#### High Mast AreA Lighting

U-Tron High Mast Area Lighting is the most economical way to brighten more than 100meter radius area. It is the most powerful area lighting that can be used in the service areas on express ways, gymnassiums, city squares and other places that needs to illuminate wide areas.

## **Technical Drawing**

©2013 U-Tron (Beijing) Electronics Co., LTD
All rights reserved
Specifications are subject to change without notice

22-Jul-13 data subject to change